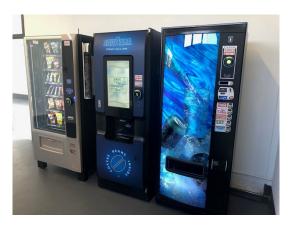

There are ample meeting facilities with 75 inch screens & audio visual facilities. Meeting rooms hold between 4 and 50 delegates.

There are numerous modern washrooms throughout the centre and a dedicated vending area with 12oz Lavazza Coffee at just £1