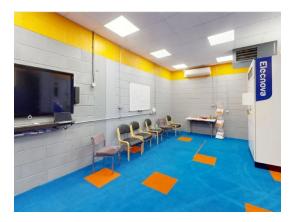

There are ample meeting facilities with 75 inch screens & audio visual facilities. Meeting rooms hold between 4 and 50 delegates.

There are numerous modern washrooms throughout the centre and a dedicated vending area with 12oz Lavazza Coffee at just £1