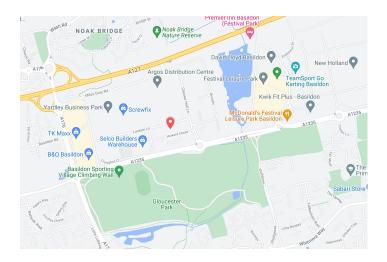

#### Travel

The centre is conveniently located for access to A13 and A127, 5mins to junction 29 of M25 or 10 mins to junction 30 of the M25, Basildon train station is 15 minutes walk.

Local buses stop near the centre, 5 minutes from Basildon Bus Station