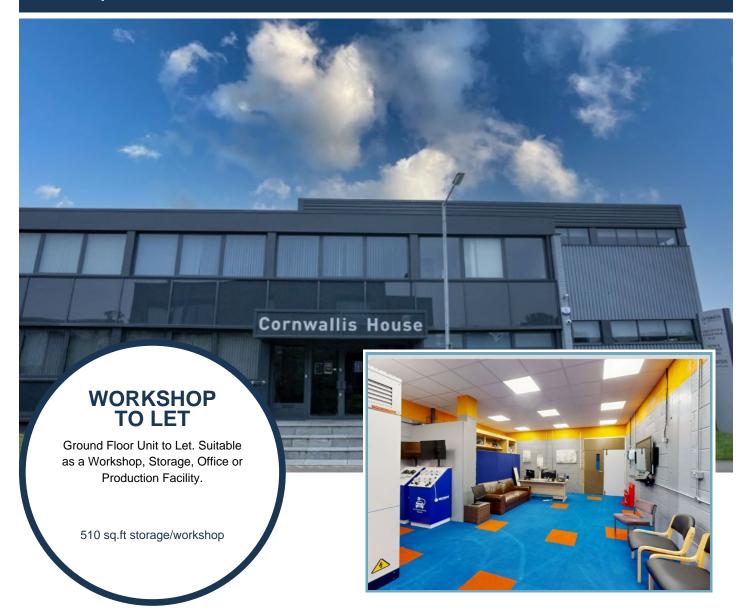

## Workshop 12, Cornwallis House, Howard Chase, Basildon, Essex, SS14 3BB

- Available from August 1st 2025
- Rent £1200.00 monthly
- Located at the Rear of Cornwallis House adjacent to main Loading Bay
- High speed connectivity included as well as WiFi. Cloud telephony available.
- Security shutters & CCTV covering access
- Office partitioning can be arranged within Unit
- · Good access to unit, .airconditioned and heated

## Description

This modern centre accommodates diverse business requirements, offering a selection of serviced offices, workshops, storage options and meeting rooms.

The centre boasts a stunning Reception area with friendly, helpful staff to welcome visitors. Benefit from comprehensive amenities and professional secretarial services, ensuring a seamless business experience.