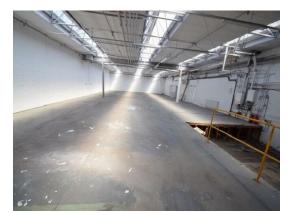

# Telephone 01268 495591

Email info@businesslettings.co.uk

Warehouse 414, Sharp House, 14 The Gloucesters, Crompton Close, Basildon, Essex, SS14

- Available from July 1st 2025
- Rent £3950.00 monthly
- Suitable for light engineering, storage, packing, despatch etc. Loading Bay and reception door, service road entry and parking.
- Washrooms and kitchen area.
- Large open plan area, rectangular shape
- Pricing based on 2 or 3 year lease
- Price includes reasonable electricity use and internet