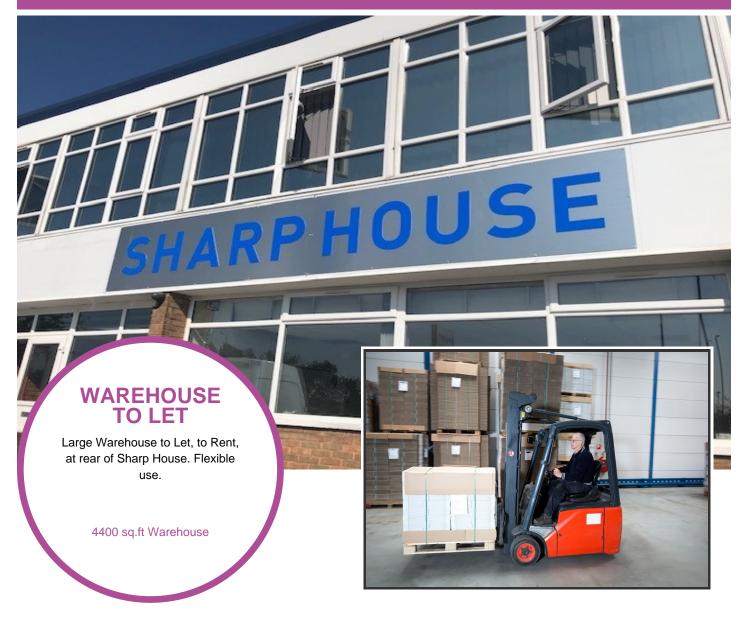

# Telephone 01268 495591

Email info@businesslettings.co.uk

Warehouse 414, Sharp House, 14 The Gloucesters, Crompton Close, Basildon, Essex, SS14

- Available from July 1st 2025
- Rent £3950.00 monthly
- Suitable for light engineering, storage, packing, despatch etc. Loading Bay and reception door, service road entry and parking.
- Washrooms and kitchen area.
- Large open plan area, rectangular shape
- Pricing based on 2 or 3 year lease
- Price includes reasonable electricity use and internet